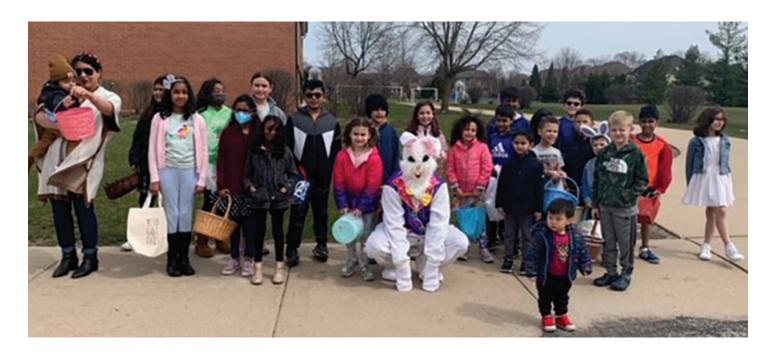

We had an amazing turnout for the egg hunt a few weeks ago. It was wonderful seeing all the kids and luckily we had a bright and sunny day. A special thanks to all the volunteers.... especially Carlo from Looking Post who was brave enough to wear the bunny suit. It is all of you volunteers that help make these events happen.

## EGG HUNT was a Success!

Thanks to everyone who came out for the hunt. The kids seemed to have a great time. Thanks to Carlo Carlini for agreeing to be our bunny. Thanks to Becky Horwath, Julie Tobolski, Annette Leong, and Lisa Everts for helping stuff over 700 eggs. Thanks to Lisa Everts, Lindsey Shelton and Minal Ashar for assisting Sarah McHone-Chase for helping on clean up. All these neighbors helped make this event seamless.