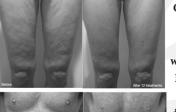

Contour Light is the latest advancement in noninvasive body contouring technology.

Contour Light will help you slim down those areas that are resistant to diet and exercise: waist, hips, thighs, arms and chin. Lose 5 to 20 inches in less than a month, while supporting detoxification and more youthful

skin! No surgery, no pain, no recovery time.

#### Lose 5 to 20 inches in less than a month!